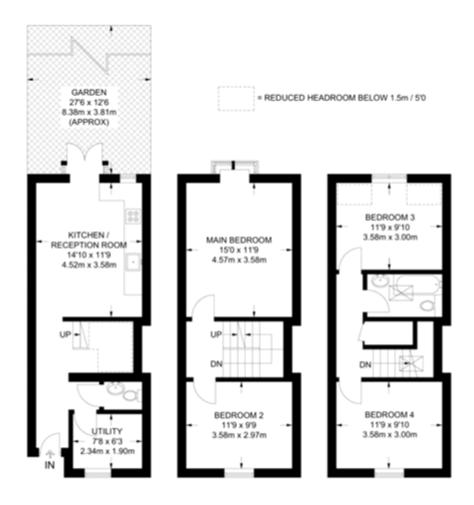

## **Kenchester Close**

Nine Elms, SW8

Terrace House

GROSS INTERNAL AREA
TOTAL: 103 m 2/1111 ft 2

SIZE AND DIMENSIONS ARE APPROXIMATE ONLY, ACTUAL SIZE MAY VARY